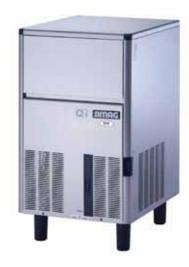

Self Contained Solid Ice Cube IM0032SSC

Self Contained Solid Ice Cube IM0043SSC

|                                                         | IM0032SSC          | IM0043SSC          |
|---------------------------------------------------------|--------------------|--------------------|
| Bromic Part Number                                      | 3935135            | 3935145            |
| Maximum Daily Production kg/24hr*                       | 30kg               | 36kg               |
| Storage Bin Capacity                                    | 17kg               | 20kg               |
| Dimensions (mm) Without Legs                            | 485w x 570d x 720h | 485w x 570d x 820h |
| Legs (mm)                                               | 128h               | 128h               |
| Max. ambient temp (°C)                                  | 40°C               | 40°C               |
| Power Consumption (Watts)                               | 380W               | 530W               |
| Plug supplied                                           | Yes, 10amp         | Yes, 10amp         |
| Net weight (kg)                                         | 45kg               | 48kg               |
| Refrigerant                                             | R134a              | R134a              |
| Colour                                                  | Stainless Steel    | Stainless Steel    |
| Power Usage*                                            | 7.5KWh/24hr        | 10.5KWh/24hr       |
| * Production/Power usage based on 10°C ambient temp and |                    |                    |
| 10°C water temp                                         |                    |                    |
|                                                         |                    |                    |