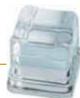

## BRÓMIC ICE MACHINES REFRIGERATION Self Contained Solid Ice Cube

Solid and crystal clear cube, providing large surface contact for fast beverage cooling. Allows excellent displacement of liquid and enhances drink presentation. These units have an integrated storage bin for compact space utilisation