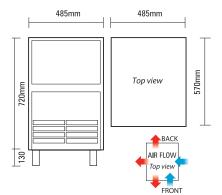

Self Contained Solid Ice Cube IM0032SSC

Self Contained Solid Ice Cube IM0043SSC

|                                                         | IM0032SSC          | IM0043SSC          |
|---------------------------------------------------------|--------------------|--------------------|
| Bromic Part Number                                      | 3935135            | 3935145            |
| Maximum Daily Production kg/24hr*                       | 30kg               | 36kg               |
| Storage Bin Capacity                                    | 17kg               | 20kg               |
| Dimensions (mm) Without Legs                            | 485w x 570d x 720h | 485w x 570d x 820h |
| Legs (mm)                                               | 128h               | 128h               |
| Max. ambient temp (°C)                                  | 40°C               | 40°C               |
| Power Consumption (Watts)                               | 380W               | 530W               |
| Plug supplied                                           | Yes, 10amp         | Yes, 10amp         |
| Net weight (kg)                                         | 45kg               | 48kg               |
| Refrigerant                                             | R134a              | R134a              |
| Colour                                                  | Stainless Steel    | Stainless Steel    |
| Power Usage*                                            | 7.5KWh/24hr        | 10.5KWh/24hr       |
| * Production/Power usage based on 10°C ambient temp and |                    |                    |
| 10°C water temp                                         |                    |                    |
|                                                         |                    |                    |