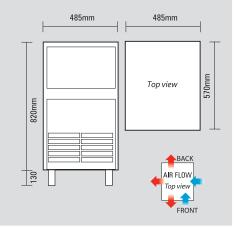

Self Contained Solid Ice Cube IM0032SSC

Self Contained Solid Ice Cube IM0043SSC

|                                                         | IM0032SSC          | IM0043SSC          |
|---------------------------------------------------------|--------------------|--------------------|
| Bromic Part Number                                      | 3935135            | 3935145            |
| Maximum Daily Production kg/24hr*                       | 30kg               | 36kg               |
| Storage Bin Capacity                                    | 17kg               | 20kg               |
| Dimensions (mm) Without Legs                            | 485w x 570d x 720h | 485w x 570d x 820h |
| Legs (mm)                                               | 128h               | 128h               |
| Max. ambient temp (°C)                                  | 40°C               | 40°C               |
| Power Consumption (Watts)                               | 380W               | 530W               |
| Plug supplied                                           | Yes, 10amp         | Yes, 10amp         |
| Net weight (kg)                                         | 45kg               | 48kg               |
| Refrigerant                                             | R134a              | R134a              |
| Colour                                                  | Stainless Steel    | Stainless Steel    |
| Power Usage*                                            | 7.5KWh/24hr        | 10.5KWh/24hr       |
| * Production/Power usage based on 10°C ambient temp and |                    |                    |
| 10°C water temp                                         |                    |                    |
|                                                         |                    |                    |