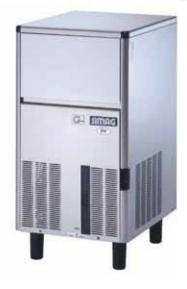

Self Contained Solid Ice Cube IM0032SSC

Self Contained Solid Ice Cube IM0043SSC

|                                                         | IM0032SSC          | IM0043SSC          |
|---------------------------------------------------------|--------------------|--------------------|
| Bromic Part Number                                      | 3935135            | 3935145            |
| Maximum Daily Production kg/24hr*                       | 30kg               | 36kg               |
| Storage Bin Capacity                                    | 17kg               | 20kg               |
| Dimensions (mm) Without Legs                            | 485w x 570d x 720h | 485w x 570d x 820h |
| Legs (mm)                                               | 128h               | 128h               |
| Max. ambient temp (°C)                                  | 40°C               | 40°C               |
| Power Consumption (Watts)                               | 380W               | 530W               |
| Plug supplied                                           | Yes, 10amp         | Yes, 10amp         |
| Net weight (kg)                                         | 45kg               | 48kg               |
| Refrigerant                                             | R134a              | R134a              |
| Colour                                                  | Stainless Steel    | Stainless Steel    |
| Power Usage*                                            | 7.5KWh/24hr        | 10.5KWh/24hr       |
| * Production/Power usage based on 10°C ambient temp and |                    |                    |
| 10°C water temp                                         |                    |                    |
|                                                         |                    |                    |